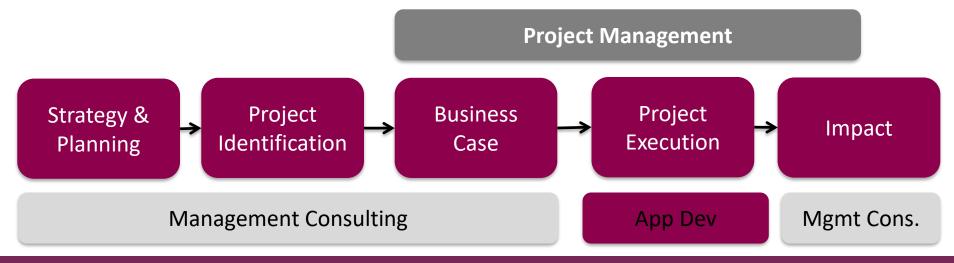

# **THREE CORE SERVICES OFFERINGS**

- Management Consulting helps identify and prioritize projects, as well as measure impact post implementation.
- Project Management oversees execution of projects and ensures successful outcomes
- **Application Development** provides high demand technology skills within projects. Most Paradigm projects have a technology component to them.

## **PROJECT MANAGEMENT**

- Bulk of Paradigm engagements' scope
- Significant investment in training, methodology and best practices to ensure highest quality outcome for clients
- Focus on long term, sustainable projects
- Generally integrating with a client team, project sponsor and other key stakeholders
- Industry vertical experience leads to reusable deliverables and accelerated delivery timelines