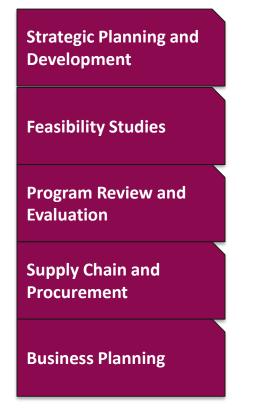

# **MANAGEMENT CONSULTING**

- 5 "core" areas that Management Consulting delivers on
- Most engagements combine components of multiple areas
- Helps establish Paradigm as a thought leader
- Paradigm leverages expertise in Project Management and in existing areas: Business process engineering, OCM