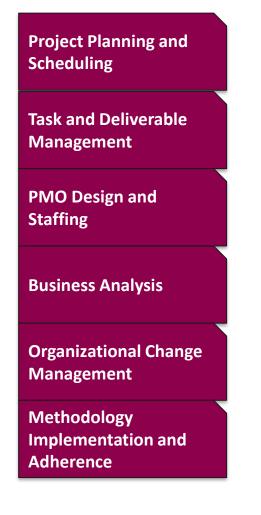

# **MANAGEMENT CONSULTING**

- 5 "core" areas that Management Consulting delivers on
- Most engagements combine components of multiple areas
- Helps establish Paradigm as a thought leader
- Paradigm leverages expertise in Project Management and in existing areas: Business process engineering, OCM

## **PROJECT MANAGEMENT**

- Bulk of Paradigm engagements' scope
- Significant investment in training, methodology and best practices to ensure highest quality outcome for clients
- Focus on long term, sustainable projects
- Generally integrating with a client team, project sponsor and other key stakeholders
- Industry vertical experience leads to reusable deliverables and accelerated delivery timelines